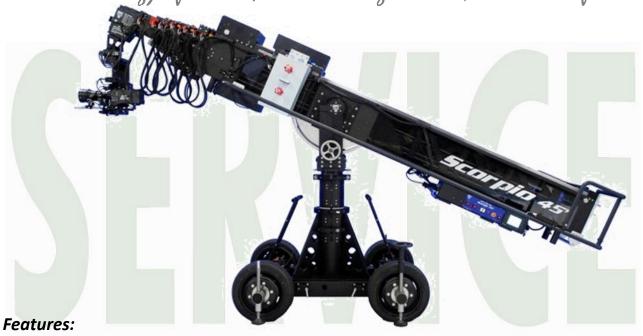

## Scorpio 45'

"with the technology of the 23', we have designed the 45' instead of the 30'"

### Arm:

- 4 telescopic sections plus Central Arm
- Smooth movement in high and slow speed
- Noise reduction system of the telescopic arm movement
- The head can be mounted Underslung or Overslung
- Dynamic counterweight system to compensate the balance weight during motion
- Adjustable fluid in Pan and Tilt
- 55° inclination on the Tilt arm
- · Arm handlebars to an easy control for operator in all positions

#### Dolly:

- 2 telescopic section motorized in the column to rise the position of the arm
- Travelling wheels for 1 m track
- The wheels pivot over the center of the tires
- Rod supports for gripping bars
- Removable levelling jack