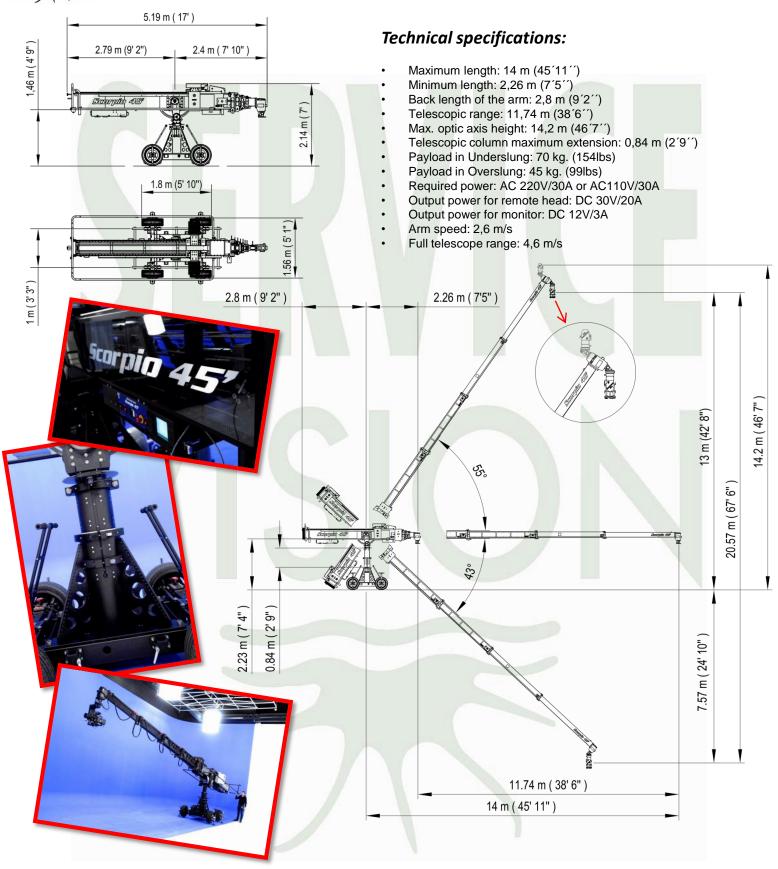

## Scorpio 45'

"with the technology of the 23', we have designed the 45' instead of the 30'"

### Arm:

- 4 telescopic sections plus Central Arm
- Smooth movement in high and slow speed
- Noise reduction system of the telescopic arm movement
- The head can be mounted Underslung or Overslung
- Dynamic counterweight system to compensate the balance weight during motion
- Adjustable fluid in Pan and Tilt
- 55° inclination on the Tilt arm
- · Arm handlebars to an easy control for operator in all positions

#### Dolly:

- 2 telescopic section motorized in the column to rise the position of the arm
- Travelling wheels for 1 m track
- The wheels pivot over the center of the tires
- Rod supports for gripping bars
- Removable levelling jack