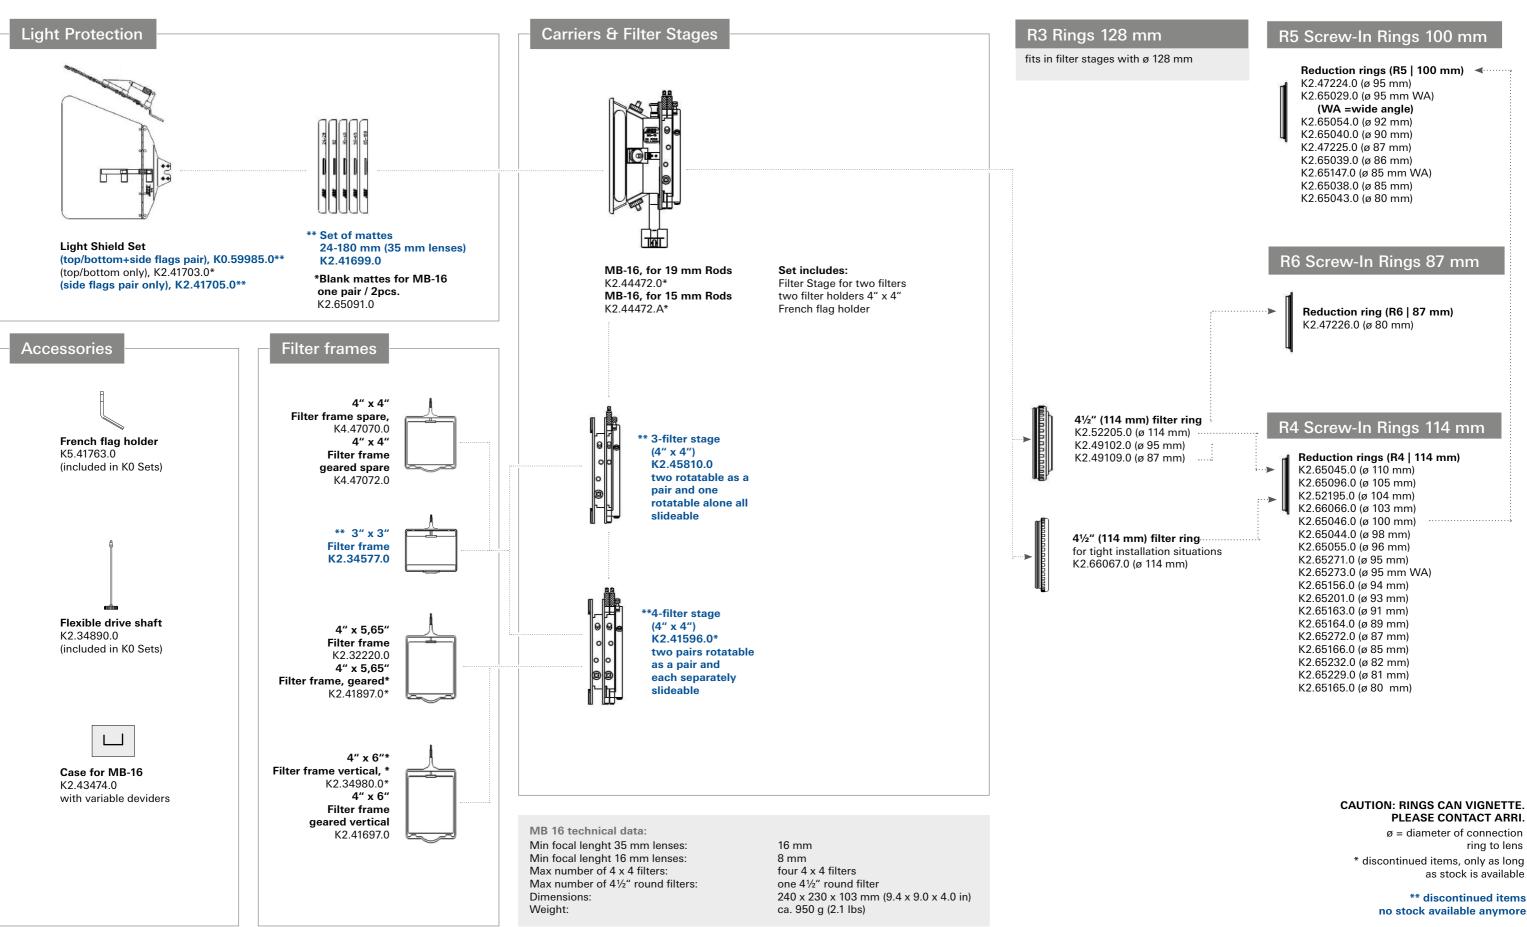

## 4" x 4" Matte Box 16 (MB-16)\*

\* discontinued items

only as long as stock is available

\*\* discontinued items

no stock available anymore

PLEASE CONTACT ARRI. ø = diameter of connection ring to lens \* discontinued items, only as long as stock is available

no stock available anymore