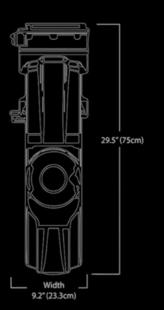

## **Specs**

- •Type: 4 Axis Gyro Stabilized Wireless Gimbal
- •Max. speed per second: 240°
- •Wireless Distance: 2,4 km / 1.5 mi
- •Battery Type: Lithium Battery Powered, supplying power to the gimbal and camera to run all day.
- •Weight: 28 kg / 61 lb
- •Max Camera Payload: 35 kg / 77 lb
- Controls: Wheels, Joystick, Echo Rig / Handheld Mode, Pan Bar