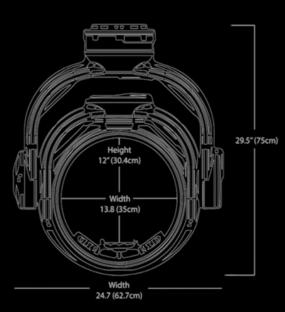

## **Specs**

- •Type: 4 Axis Gyro Stabilized Wireless Gimbal
- •Max. speed per second: 240°
- •Wireless Distance: 2,4 km / 1.5 mi
- •Battery Type: Lithium Battery Powered, supplying power to the gimbal and camera to run all day.
- •Weight: 28 kg / 61 lb
- •Max Camera Payload: 35 kg / 77 lb
- Controls: Wheels, Joystick, Echo Rig / Handheld Mode, Pan Bar