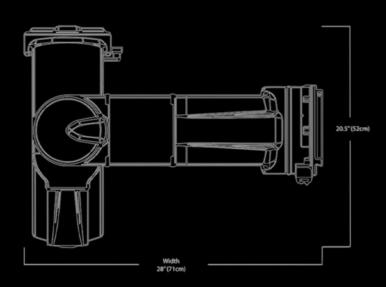

## **Specs**

- •Type: 4 Axis Gyro Stabilized Wireless Gimbal
- •Max. speed per second: 240°
- •Wireless Distance: 2,4 km / 1.5 mi
- •Battery Type: Lithium Battery Powered, supplying power to the gimbal and camera to run all day.
- •Weight: 28 kg / 61 lb
- •Max Camera Payload: 35 kg / 77 lb
- Controls: Wheels, Joystick, Echo Rig / Handheld Mode, Pan Bar