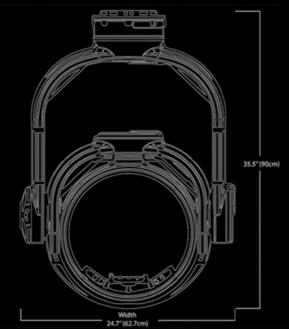

## **Specs**

- •Type: 4 Axis Gyro Stabilized Wireless Gimbal
- •Max. speed per second: 240°
- •Wireless Distance: 2,4 km / 1.5 mi
- •Battery Type: Lithium Battery Powered, supplying power to the gimbal and camera to run all day.
- •Weight: 28 kg / 61 lb
- •Max Camera Payload: 35 kg / 77 lb
- Controls: Wheels, Joystick, Echo Rig / Handheld Mode, Pan Bar