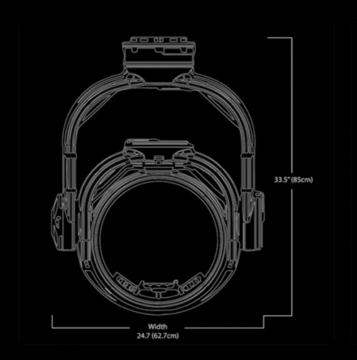

## **Specs**

- •Type: 4 Axis Gyro Stabilized Wireless Gimbal
- •Max. speed per second: 240°
- •Wireless Distance: 2,4 km / 1.5 mi
- •Battery Type: Lithium Battery Powered, supplying power to the gimbal and camera to run all day.
- •Weight: 28 kg / 61 lb
- •Max Camera Payload: 35 kg / 77 lb
- Controls: Wheels, Joystick, Echo Rig / Handheld Mode, Pan Bar