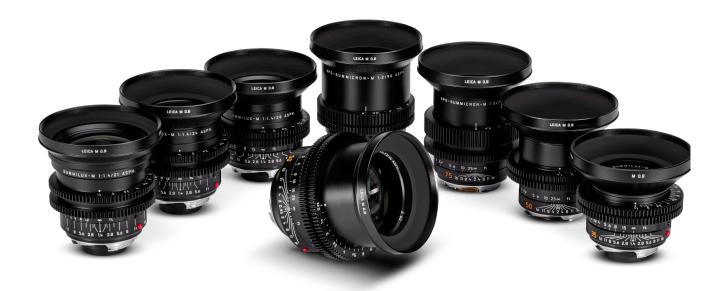

## M 0.8

The M 0.8 line of lenses consists of 7 focal lengths from 21 mm to 90 mm. The lenses use the high speed full frame M Mount to maintain their small size while offering a variety of design improvements to make them more compatible with the cinema production environment.

| ICONIC IMAGES, CLASSIC CHARACTER | The Leitz M 0.8 lenses bring a unique interpretation of light, skin tones and color that has inspired photographers and cinematographers for years. Naturally the lenses offer a sharp and focused center with gradual and pleasing fall off of contrast and light toward the edges, leading the view to the image center as well as adding dimensionality to the scene. This look and feel is now available to the cinematographer searching for something new. |
|----------------------------------|------------------------------------------------------------------------------------------------------------------------------------------------------------------------------------------------------------------------------------------------------------------------------------------------------------------------------------------------------------------------------------------------------------------------------------------------------------------|
| INCREDIBLY SMALL AND LIGHTWEIGHT | The compact size of the Leitz M 0.8 lenses is made possible by retaining the Leica M Mount. They range from 74 mm to 98 mm and weigh between 380-835 g. They are a dream combination for cameras in drone or gimbal configurations. Each lens has a standardized 80 mm front diameter with a 77 mm screw-in filter thread. The 0.8 module gear rings allow lens motors and follow focus systems to work seamlessly.                                              |
| CAMERA COMPATIBILITY             | The optical design of some M 0.8 lenses includes a rear element that protrudes beyond the M mount into the body of the camera. Some camera systems do not allow safe use of these lenses. Please visit the website for more information: <u>https://www.leitz-cine.com/product/m-08</u>                                                                                                                                                                          |