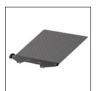

# **Top and Bottom Flag**

Constructed from a sheet of carbon, the LMB-25 top flag offers rigidity without adding excess weight. The flag can be fitted to the top or the bottom of the matte box and folds onto the hood, protecting the lens front element when the camera is moved.