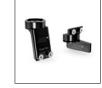

#### Interchangeable clamp adapters

The LMB-25 can adapt to various lens diameters via a series of interchangeable clamp adapters. The 134 mm clamp adapter will fit the larger ARRI/FUJINON Alura Zooms without limiting the amount of light passing through the lens. Other sizes include 143 mm, 136 mm, 130 mm, 125 mm, 114 mm, 110 mm, 104 mm, 95 mm, 87 mm and 80 mm.