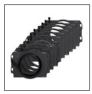

# Lightweight Matte Box LMB-25

The Lightweight Matte Box LMB-25 is a robust two to three-stage 4"x5.65" filter size matte box suited to a wide range of applications, including handheld, crane work and Steadicam. Teamed together, the LMB-25 and the larger Lightweight Matte Box LMB-6 will suit most filters sized from 4" x 4" to 6.6" x 6.6".

## Set of Mattes

The LMB-25 has its own set of five mattes that can be clipped onto the hood, helping to reduce unwanted glare and reflections according to the focal length of the lens being used.

# Two and Three-filter stage guides

Moving from two to three-stage filtration is easy with the LMB-25. The filter stage guides have well-spaced, independent filter frame locks and are machined from solid aluminum.