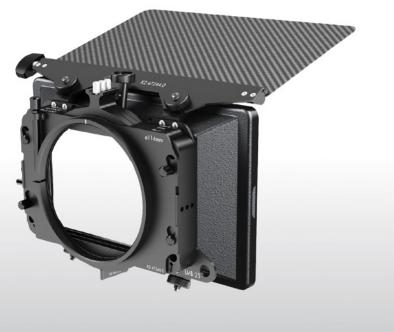

# Lightweight Matte Box LMB-25

The Lightweight Matte Box LMB-25 is a robust two to three-stage 4"x5.65" filter size matte box suited to a wide range of applications, including handheld, crane work and Steadicam. Teamed together, the LMB-25 and the larger Lightweight Matte Box LMB-6 will suit most filters sized from 4" x 4" to 6.6" x 6.6".

### Wide-angle hood

The LMB-25 hood is easily removable via captive screws that remain attached to the hood at all times and therefore cannot get misplaced. On the ALEXA, the LMB-25 will cover wide-angle lenses up to 14 mm.

# **Top and Bottom Flag**

Constructed from a sheet of carbon, the LMB-25 top flag offers rigidity without adding excess weight. The flag can be fitted to the top or the bottom of the matte box and folds onto the hood, protecting the lens front element when the camera is moved.