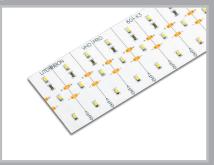

### LED LiteRibbon<sup>™</sup>, plug and play lighting Genuine LED LiteRibbon™ is flexible, cuttable, and adhesive-backed - the simplest lighting product available.

LED LiteStix Pro, your mini diffused source LiteRibbon<sup>™</sup> Kits include everything you need to start using LED LiteRibbon<sup>™</sup> in Tungsten,