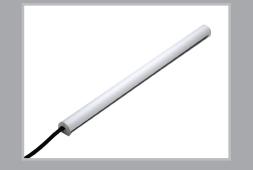

### LED LiteRibbon<sup>™</sup>, plug and play lighting Genuine LED LiteRibbon™ is flexible, cuttable, and adhesive-backed - the simplest lighting product available.

LED LiteStix Pro, your mini diffused source LiteRibbon<sup>™</sup> Kits include everything you need to start using LED LiteRibbon<sup>™</sup> in Tungsten,