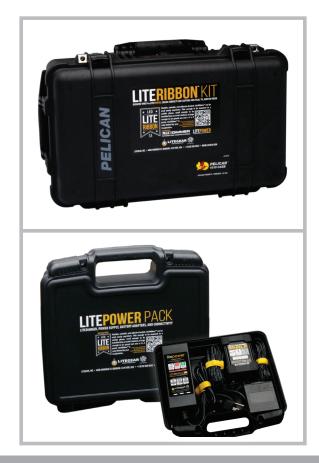

LiteRibbon™ Pro Kits have been divided among four different types to suit different budgets and different needs: the Reality, Commercial, and Feature Kits each contain a collection of VHO Pro LiteRibbon™, a pack of Chroma LiteRibbon™ in Red, Green, Blue, and Amber, LiteStix Pro, and LitePower Packs, our all-inclusive power and control solutions. The Car Kit includes specifically selected lengths of VHO Pro LiteRibbon<sup>™</sup> to fit into elements of a vehicle's interior as well as Chroma Red LiteRibbon<sup>™</sup> supplied to simulate a "brake light." It also contains LiteStix Pro and LitePower Packs. See reverse for additional information.

All the power and control you need

Each Pro Kit includes our LitePower Packs (pictured above) designed to be your

LITEGEAR INC.

4406 W. VANOWEN STREET

BURBANK, CALIFORNIA 91505, USA

MADE WITH GENUINE LITERIBBON™ THE PROVEN, ORIGINAL LED RIBBON USED ON THOUSANDS OF FILM AND TELEVISION PROJECTS

# LED LITERIBBON™ PRO KITS

LiteRibbon<sup>™</sup> Pro Kits are packed in Pelican<sup>®</sup> cases and include our all-inclusive LitePower Packs along with a selection of VHO Pro LiteRibbon<sup>™</sup>, Chroma LiteRibbon<sup>™</sup>, and LiteStix Pro as listed in the tables below.